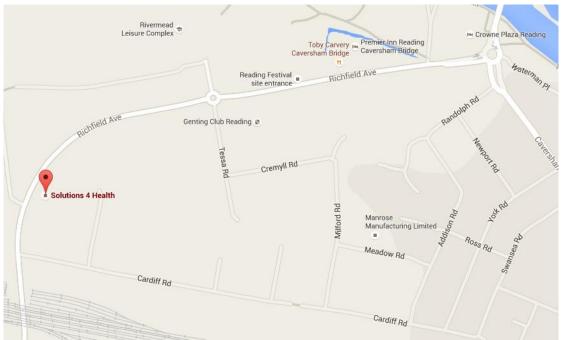

## **Directions**

1 Thames Court, 2 Richfield Avenue, Reading, RG1 8EQ

## From the M4:

Leave the M4 at J11 and follow signs for Reading then Caversham. At the roundabout with the Crowne Plaza Reading Hotel, take the first exit onto Richfield Avenue. Go straight over one mini roundabout. You will find us on the left directly next to Sol-Tec LTD. Solutions 4 Health Post Code: RG1 8EQ

## By Train:

Station Name: Reading Rail Station

Leave station and follow signs to Caversham. At the roundabout with the Crowne Plaza Reading Hotel, take the first exit onto Richfield Avenue. Go straight over one mini roundabout. You will find us on the left directly next to Sol-Tec LTD.